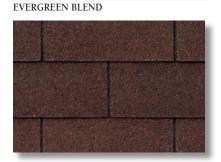

MINT FROST

**GRAY FROST** 

STAR WHITE

CORAL FROST

TIMBER BLEND

NICKEL GRAY SANDALWOOD

STAR WHITE MINT FROST CORAL FROST CINNAMON FROST TIMBER BLEND **GRAY FROST** NICKEL GRAY SANDALWOOD

WEATHERED WOOD MAPLE RED BLEND EVERGREEN BLEND PEWTER **AUTUMN BROWN** OAKWOOD BLACK

STAR WHITE GRAY FROST NICKEL GRAY SANDALWOOD WEATHERED WOOD MAPLE RED BLEND

EVERGREEN BLEND PEWTER AUTUMN BROWN OAKWOOD BLACK

XT30 and XT25 Star White are ENERGY STAR® rated products.

Because of their size, the swatches on this sample cannot accurately depict the color, clarity and variation of our actual blends. Before you buy, ask to see a full shingle. All colors may not be available. Consult your CertainTeed dealer for color availability. NOTE: REPRODUCTION OF COLORS throughout this publication is as accurate as modern printing will permit. Colors are subject to changes by granule manufacturers.