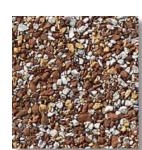

MINT FROST

**GRAY FROST** 

STAR WHITE

CORAL FROST

TIMBER BLEND

NICKEL GRAY SANDALWOOD

STAR WHITE MINT FROST CORAL FROST CINNAMON FROST TIMBER BLEND **GRAY FROST** NICKEL GRAY SANDALWOOD

WEATHERED WOOD MAPLE RED BLEND EVERGREEN BLEND PEWTER **AUTUMN BROWN** OAKWOOD BLACK

STAR WHITE GRAY FROST NICKEL GRAY SANDALWOOD WEATHERED WOOD MAPLE RED BLEND

EVERGREEN BLEND PEWTER AUTUMN BROWN OAKWOOD BLACK

XT30 and XT25 Star White are ENERGY STAR® rated products.

Because of their size, the swatches on this sample cannot accurately depict the color, clarity and variation of our actual blends. Before you buy, ask to see a full shingle. All colors may not be available. Consult your CertainTeed dealer for color availability. NOTE: REPRODUCTION OF COLORS throughout this publication is as accurate as modern printing will permit. Colors are subject to changes by granule manufacturers.