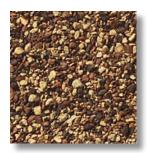

MINT FROST

**GRAY FROST** 

STAR WHITE

CORAL FROST

TIMBER BLEND

NICKEL GRAY SANDALWOOD

STAR WHITE MINT FROST CORAL FROST CINNAMON FROST TIMBER BLEND **GRAY FROST** NICKEL GRAY SANDALWOOD

WEATHERED WOOD MAPLE RED BLEND EVERGREEN BLEND PEWTER **AUTUMN BROWN** OAKWOOD BLACK

STAR WHITE GRAY FROST NICKEL GRAY SANDALWOOD WEATHERED WOOD MAPLE RED BLEND

EVERGREEN BLEND PEWTER AUTUMN BROWN OAKWOOD BLACK

XT30 and XT25 Star White are ENERGY STAR® rated products.

Because of their size, the swatches on this sample cannot accurately depict the color, clarity and variation of our actual blends. Before you buy, ask to see a full shingle. All colors may not be available. Consult your CertainTeed dealer for color availability. NOTE: REPRODUCTION OF COLORS throughout this publication is as accurate as modern printing will permit. Colors are subject to changes by granule manufacturers.