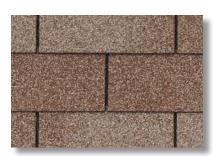

MINT FROST

**GRAY FROST** 

STAR WHITE

CORAL FROST

TIMBER BLEND

NICKEL GRAY SANDALWOOD

STAR WHITE MINT FROST CORAL FROST CINNAMON FROST TIMBER BLEND **GRAY FROST** NICKEL GRAY SANDALWOOD

WEATHERED WOOD MAPLE RED BLEND EVERGREEN BLEND PEWTER **AUTUMN BROWN** OAKWOOD BLACK

STAR WHITE GRAY FROST NICKEL GRAY SANDALWOOD WEATHERED WOOD MAPLE RED BLEND

EVERGREEN BLEND PEWTER AUTUMN BROWN OAKWOOD BLACK

XT30 and XT25 Star White are ENERGY STAR® rated products.

Because of their size, the swatches on this sample cannot accurately depict the color, clarity and variation of our actual blends. Before you buy, ask to see a full shingle. All colors may not be available. Consult your CertainTeed dealer for color availability. NOTE: REPRODUCTION OF COLORS throughout this publication is as accurate as modern printing will permit. Colors are subject to changes by granule manufacturers.