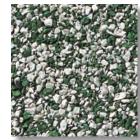

MINT FROST

**GRAY FROST** 

STAR WHITE

CORAL FROST

TIMBER BLEND

NICKEL GRAY SANDALWOOD

STAR WHITE MINT FROST CORAL FROST CINNAMON FROST TIMBER BLEND **GRAY FROST** NICKEL GRAY SANDALWOOD

WEATHERED WOOD MAPLE RED BLEND EVERGREEN BLEND PEWTER **AUTUMN BROWN** OAKWOOD BLACK

STAR WHITE GRAY FROST NICKEL GRAY SANDALWOOD WEATHERED WOOD MAPLE RED BLEND

EVERGREEN BLEND PEWTER AUTUMN BROWN OAKWOOD BLACK

XT30 and XT25 Star White are ENERGY STAR® rated products.

Because of their size, the swatches on this sample cannot accurately depict the color, clarity and variation of our actual blends. Before you buy, ask to see a full shingle. All colors may not be available. Consult your CertainTeed dealer for color availability. NOTE: REPRODUCTION OF COLORS throughout this publication is as accurate as modern printing will permit. Colors are subject to changes by granule manufacturers.