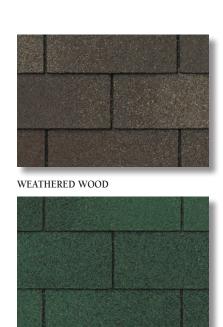

MINT FROST

**GRAY FROST** 

STAR WHITE

CORAL FROST

TIMBER BLEND

NICKEL GRAY SANDALWOOD

STAR WHITE MINT FROST CORAL FROST CINNAMON FROST TIMBER BLEND **GRAY FROST** NICKEL GRAY SANDALWOOD

WEATHERED WOOD MAPLE RED BLEND EVERGREEN BLEND PEWTER **AUTUMN BROWN** OAKWOOD BLACK

STAR WHITE GRAY FROST NICKEL GRAY SANDALWOOD WEATHERED WOOD MAPLE RED BLEND

EVERGREEN BLEND PEWTER AUTUMN BROWN OAKWOOD BLACK

XT30 and XT25 Star White are ENERGY STAR® rated products.

Because of their size, the swatches on this sample cannot accurately depict the color, clarity and variation of our actual blends. Before you buy, ask to see a full shingle. All colors may not be available. Consult your CertainTeed dealer for color availability. NOTE: REPRODUCTION OF COLORS throughout this publication is as accurate as modern printing will permit. Colors are subject to changes by granule manufacturers.