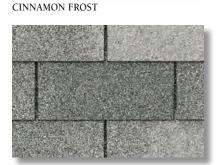

MINT FROST

**GRAY FROST** 

STAR WHITE

CORAL FROST

TIMBER BLEND

NICKEL GRAY SANDALWOOD

STAR WHITE MINT FROST CORAL FROST CINNAMON FROST TIMBER BLEND **GRAY FROST** NICKEL GRAY SANDALWOOD

WEATHERED WOOD MAPLE RED BLEND EVERGREEN BLEND PEWTER **AUTUMN BROWN** OAKWOOD BLACK

STAR WHITE GRAY FROST NICKEL GRAY SANDALWOOD WEATHERED WOOD MAPLE RED BLEND

EVERGREEN BLEND PEWTER AUTUMN BROWN OAKWOOD BLACK

XT30 and XT25 Star White are ENERGY STAR® rated products.

Because of their size, the swatches on this sample cannot accurately depict the color, clarity and variation of our actual blends. Before you buy, ask to see a full shingle. All colors may not be available. Consult your CertainTeed dealer for color availability. NOTE: REPRODUCTION OF COLORS throughout this publication is as accurate as modern printing will permit. Colors are subject to changes by granule manufacturers.