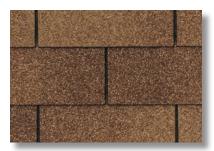

## CertainTeed EXTRA TOUGH 30

- 215 lb. per square
- 30-year limited transferable warranty against manufacturing defects
- 10-year StreakFighter™ warranty
- 5-year SureStart™ protection
- 5-year warranty against winds up to 70 mph
- Impact Resistant version available (select colors)

See actual warranty for specific details and limitation