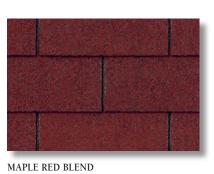

MINT FROST

**GRAY FROST** 

STAR WHITE

CORAL FROST

TIMBER BLEND

NICKEL GRAY SANDALWOOD

STAR WHITE MINT FROST CORAL FROST CINNAMON FROST TIMBER BLEND **GRAY FROST** NICKEL GRAY SANDALWOOD

WEATHERED WOOD MAPLE RED BLEND EVERGREEN BLEND PEWTER **AUTUMN BROWN** OAKWOOD BLACK

STAR WHITE GRAY FROST NICKEL GRAY SANDALWOOD WEATHERED WOOD MAPLE RED BLEND

EVERGREEN BLEND PEWTER AUTUMN BROWN OAKWOOD BLACK

XT30 and XT25 Star White are ENERGY STAR® rated products.

Because of their size, the swatches on this sample cannot accurately depict the color, clarity and variation of our actual blends. Before you buy, ask to see a full shingle. All colors may not be available. Consult your CertainTeed dealer for color availability. NOTE: REPRODUCTION OF COLORS throughout this publication is as accurate as modern printing will permit. Colors are subject to changes by granule manufacturers.