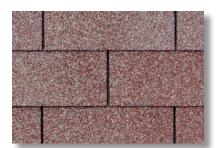

MINT FROST

**GRAY FROST** 

STAR WHITE

CORAL FROST

TIMBER BLEND

NICKEL GRAY SANDALWOOD

STAR WHITE MINT FROST CORAL FROST CINNAMON FROST TIMBER BLEND **GRAY FROST** NICKEL GRAY SANDALWOOD

WEATHERED WOOD MAPLE RED BLEND EVERGREEN BLEND PEWTER **AUTUMN BROWN** OAKWOOD BLACK

STAR WHITE GRAY FROST NICKEL GRAY SANDALWOOD WEATHERED WOOD MAPLE RED BLEND

EVERGREEN BLEND PEWTER AUTUMN BROWN OAKWOOD BLACK

XT30 and XT25 Star White are ENERGY STAR® rated products.

Because of their size, the swatches on this sample cannot accurately depict the color, clarity and variation of our actual blends. Before you buy, ask to see a full shingle. All colors may not be available. Consult your CertainTeed dealer for color availability. NOTE: REPRODUCTION OF COLORS throughout this publication is as accurate as modern printing will permit. Colors are subject to changes by granule manufacturers.