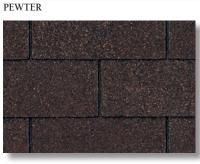

MINT FROST

**GRAY FROST** 

STAR WHITE

CORAL FROST

TIMBER BLEND

NICKEL GRAY SANDALWOOD

STAR WHITE MINT FROST CORAL FROST CINNAMON FROST TIMBER BLEND **GRAY FROST** NICKEL GRAY SANDALWOOD

WEATHERED WOOD MAPLE RED BLEND EVERGREEN BLEND PEWTER **AUTUMN BROWN** OAKWOOD BLACK

STAR WHITE GRAY FROST NICKEL GRAY SANDALWOOD WEATHERED WOOD MAPLE RED BLEND

EVERGREEN BLEND PEWTER AUTUMN BROWN OAKWOOD BLACK

XT30 and XT25 Star White are ENERGY STAR® rated products.

Because of their size, the swatches on this sample cannot accurately depict the color, clarity and variation of our actual blends. Before you buy, ask to see a full shingle. All colors may not be available. Consult your CertainTeed dealer for color availability. NOTE: REPRODUCTION OF COLORS throughout this publication is as accurate as modern printing will permit. Colors are subject to changes by granule manufacturers.